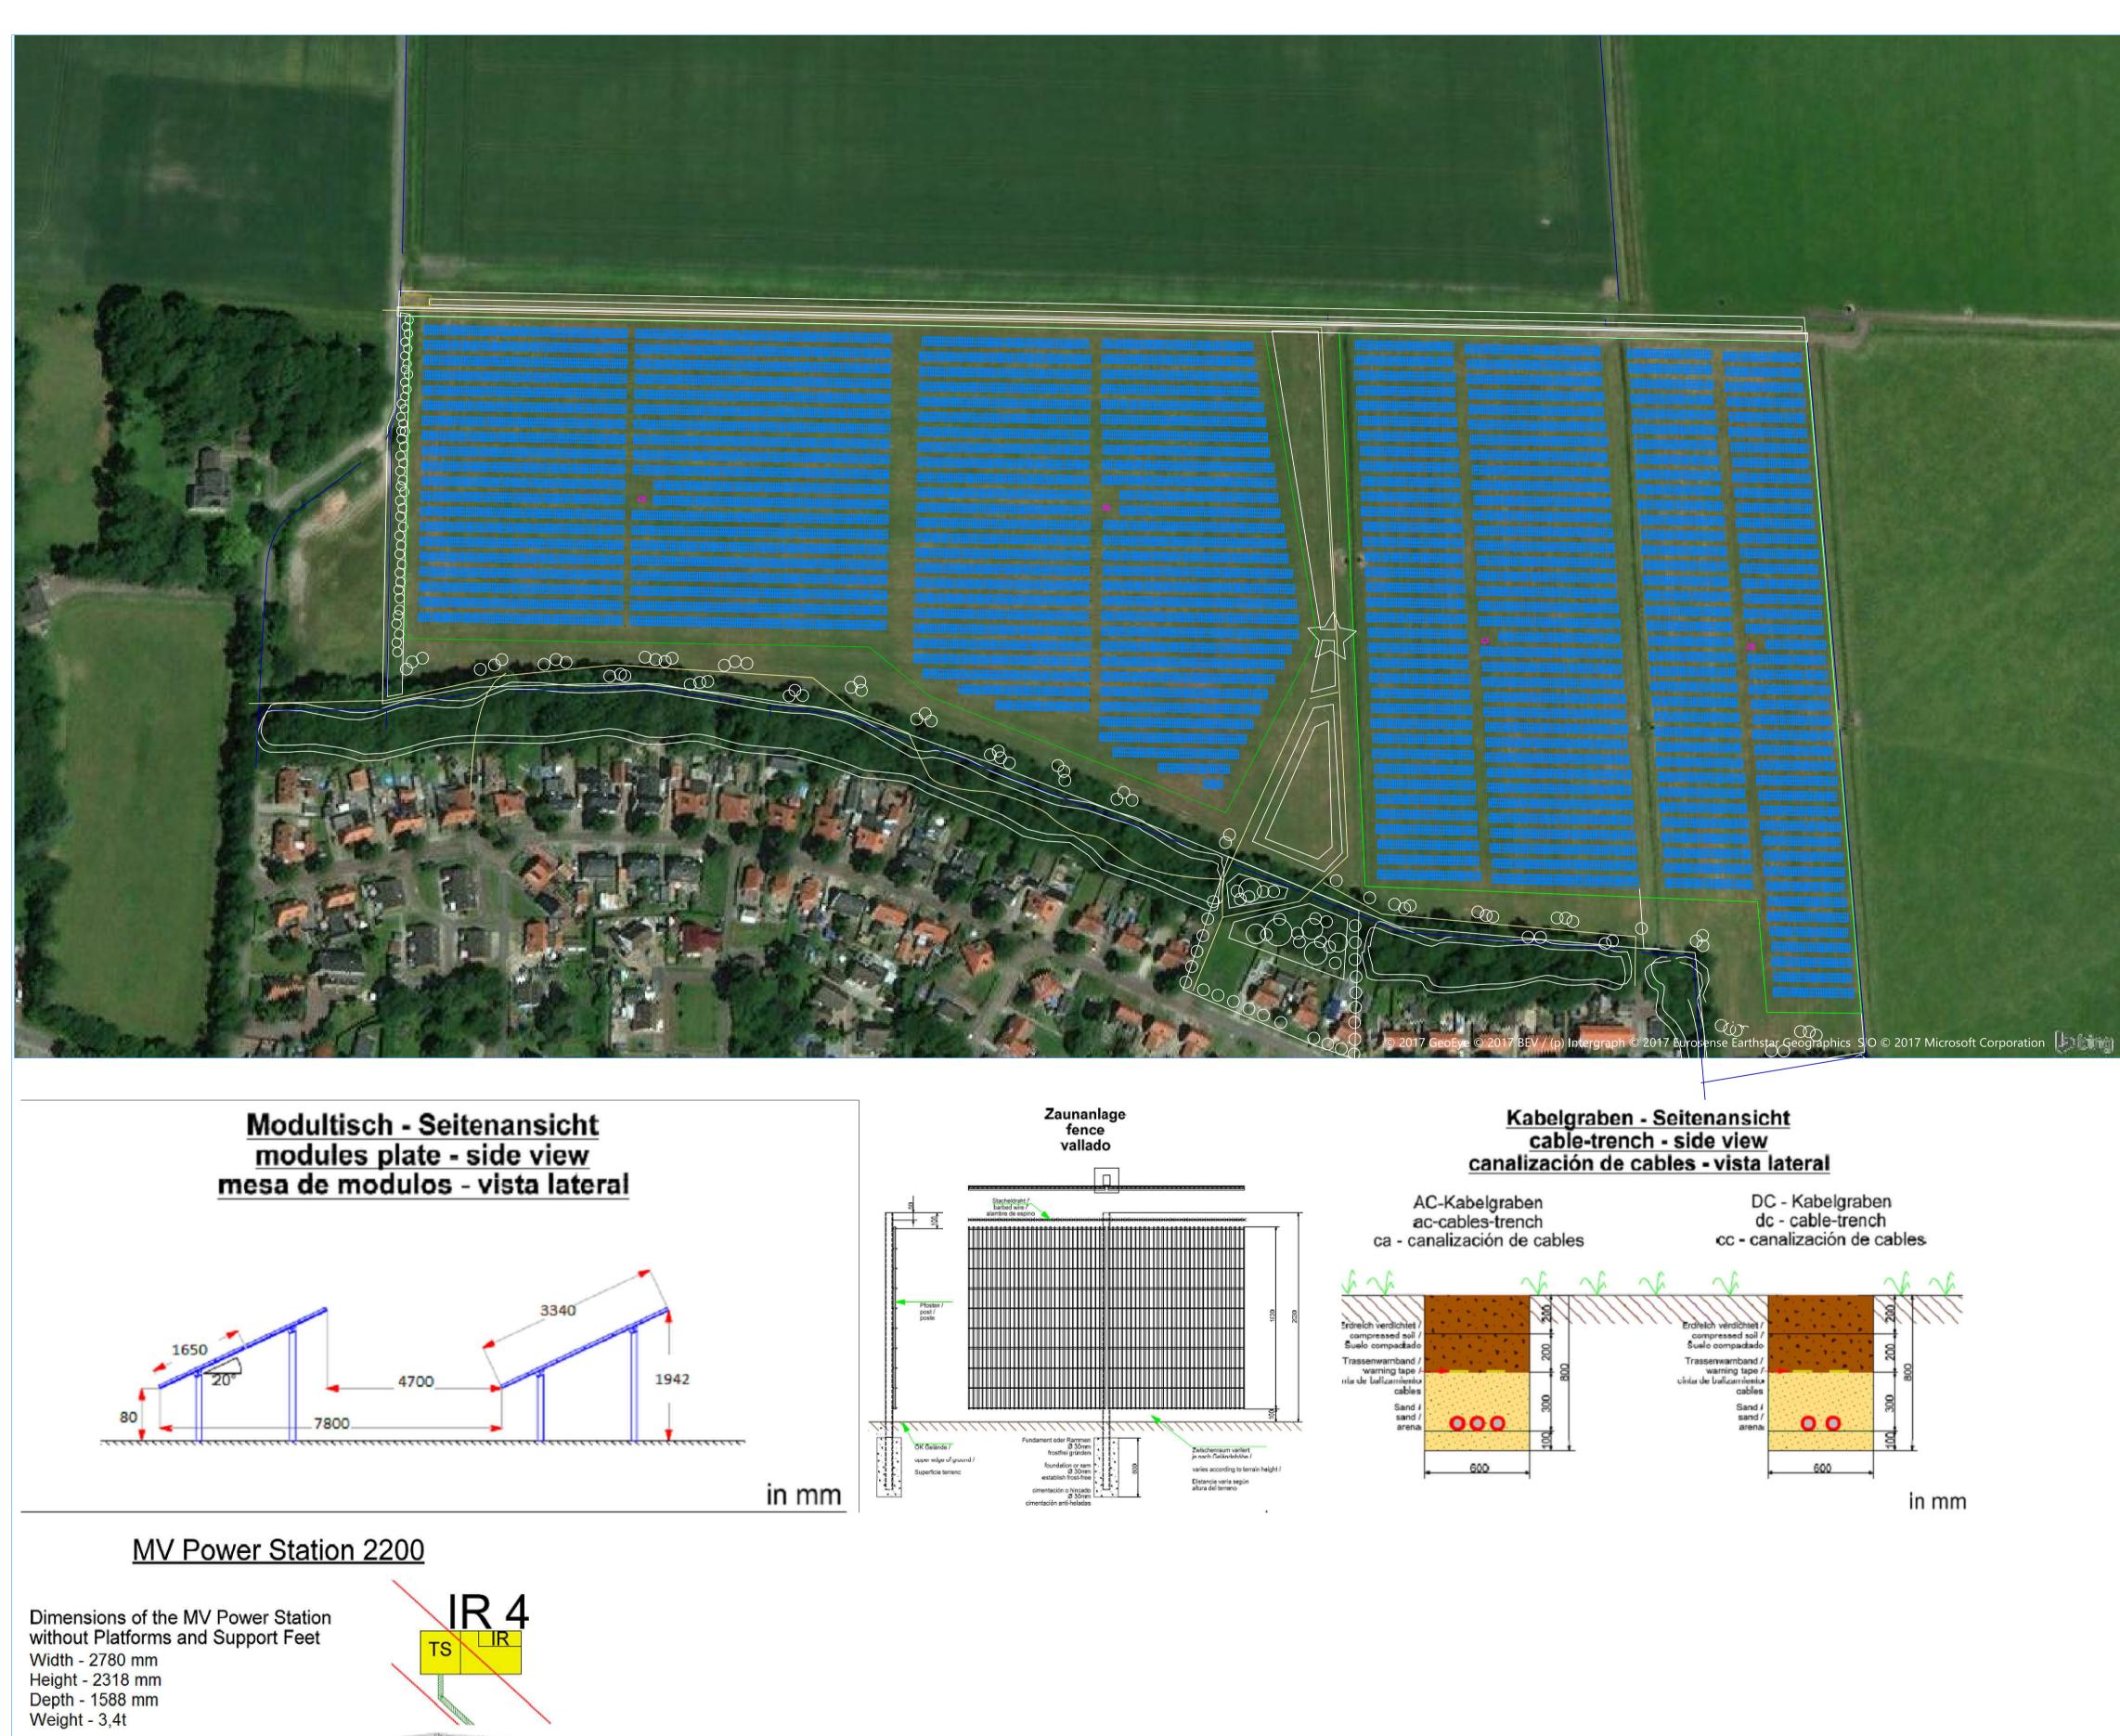

Dimensions of the MV Power Station with platforms and support feet Width - 8063 mm Height - 2957 mm Depth - 5438 mm Weight - 16t

| Ceneral<br>Ceneral<br>Converter location<br>Inverter location<br>Hitkerts<br>Vo. Revision |                                |
|-------------------------------------------------------------------------------------------|--------------------------------|
| Hekvenk                                                                                   | General                        |
| Hekvenk                                                                                   |                                |
| Hekvenk                                                                                   |                                |
| +/- /,o MWP<br>29230 Modules F<br>Project<br>Finsterwolde<br>Date<br>30.08.2017<br>Scale  |                                |
| 29230 Modules F<br>Project<br>Finsterwolde<br>Date<br>30.08.2017<br>Scale                 | No. Revision                   |
| 29230 Modules F<br>Project<br>Finsterwolde<br>Date<br>30.08.2017<br>Scale                 |                                |
| Finsterwolde<br><sup>Date</sup><br>30.08.2017<br><sup>Scale</sup>                         | +/- /,º Mwp<br>29230 Modules F |
| 30.08.2017<br>Scale                                                                       | Project<br>Finsterwolde        |
|                                                                                           | 30.08.2017                     |
|                                                                                           | Scale 1:1000                   |